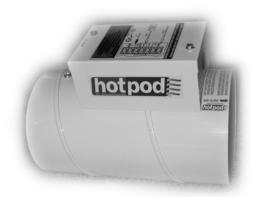

# **HP Series**

#### IN-LINE ELECTRIC DUCT FURNACE

With cooling feature

# HP Series

Model HP6-1440120