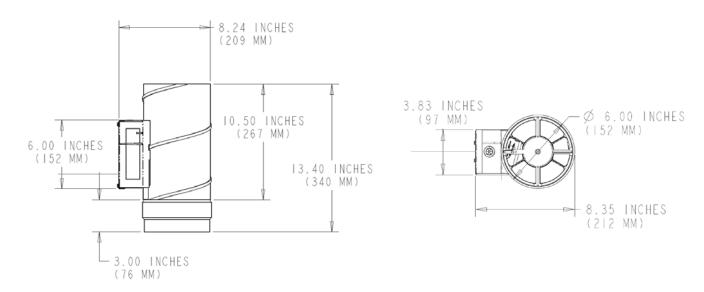

# **PHYSICAL SPECIFICATIONS**

| AIR FLOW                     | 120 CFM**    |
|------------------------------|--------------|
| CLEARANCE TO COMBUSTIBLES    | 1"           |
| LENGTH                       | 10½"         |
| DIAMETER                     | 6"           |
| DUCT CONNECTION DEPTH        | 1"           |
| MINIMUM DISTANCE TO REGISTER | 4 ft.        |
| SOUND RATING                 | 46 db.       |
| SHIPPING WEIGHT              | 6 lbs. 5 oz. |