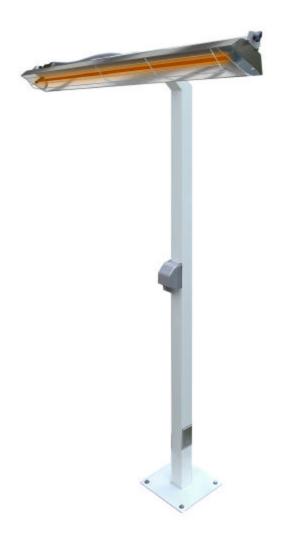

## W Series Pole Mount

The "W" Series Pole Mount allows electric infrared fixtures to be installed in open areas traditionally reserved for gas or propane units. They are frequently installed on the sides of decks or patios, to keep the area warm, without detracting from the view or creating clutter. The heater support bracket incorporates swivel brackets allowing the heater to be positioned at the most appropriate angle. This improves efficiency and minimizes wasted energy.

The attractive pole is constructed of cold rolled steel with an exterior grade Polyester TGIC powder coating, to provide years of trouble free service. Each pole comes ready to accept internal wiring and an optional heat output regulator.

Over all height is approximately 85". Base plate is 12" x 12" with pre-drilled mounting holes. Standard color is gloss white.

Custom configurations and heights are available by quotation.

| Item#   | Model           | Ship Weight |
|---------|-----------------|-------------|
| 22-1250 | W-20 Pole Mount | 125 lbs     |
| 22-1255 | W-30 Pole Mount | 125 lbs     |