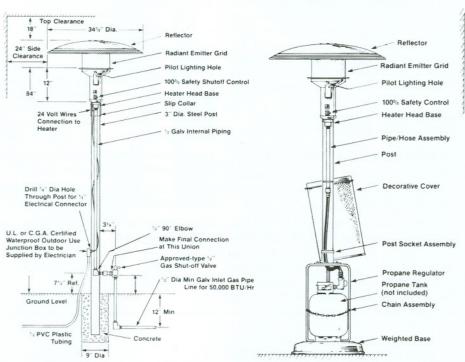

### MODEL PSA265 & PSA265V Permanent Installation

- 50,000 BTU/Hr. Rating
- 100% Safety Control
- · Available with 24 Volt Control
- Constant Pilot
- · Corrosion Resistant Construction
- CSA Design Certified

## MODEL A242 Free-Standing Heater

- 50,000 BTU/Hr. Rating
- 100% Safety Control
- Constant Pilot
- Corrosion Resistant Construction
- CSA Design Certified
- · No Electrical Connections

#### MODEL A270 Portable Heater

- 40,000 BTU/Hr. Input Rating
- 100% Safety Control
- · Constant Pilot
- · No Electrical Connections
- · Propane Gas
- · Corrosion Resistant Construction
- CSA Design Certified