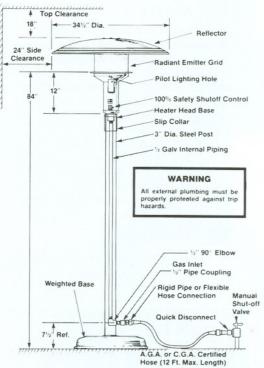

### MODEL PSA265 & PSA265V Permanent Installation

- 50,000 BTU/Hr. Rating
- 100% Safety Control
- · Available with 24 Volt Control
- Constant Pilot
- · Corrosion Resistant Construction
- CSA Design Certified

## MODEL A242 Free-Standing Heater

- 50,000 BTU/Hr. Rating
- 100% Safety Control
- Constant Pilot
- Corrosion Resistant Construction
- CSA Design Certified
- · No Electrical Connections