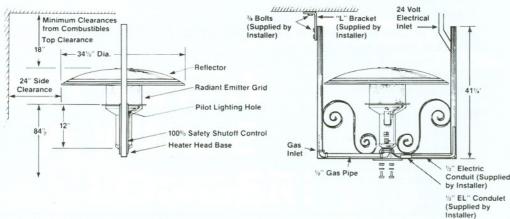

## MODEL A244 & A244V Hanging Heater

- 50,000 BTU/Hr. Input Rating
- · 100% Safety Control
- Available with 24 Volt Control
- · Corrosion Resistant Construction
- CSA Design Certified
- · Attractive Hanging Frame

### MODEL PSA265 & PSA265V Permanent Installation

- 50,000 BTU/Hr. Rating
- 100% Safety Control
- · Available with 24 Volt Control
- Constant Pilot
- · Corrosion Resistant Construction
- CSA Design Certified